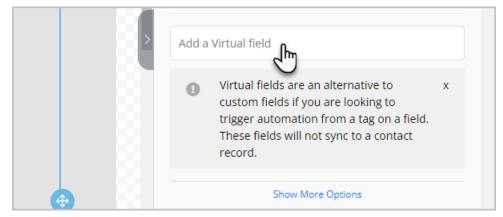

5. Name the field and choose the field type (drop-down, radio or checkbox)

| automation from a tag on a field. These f | ields will not sync to a cont | act record. |
|-------------------------------------------|-------------------------------|-------------|
| Field name*<br>Frequence                  |                               |             |
| Field Options*<br>Dropdown                | کال                           | ~           |
| Which type of field should I use?         | 0                             |             |
| Field Options                             |                               | A           |