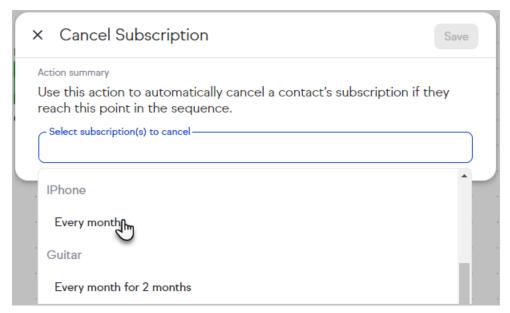

- 1. Navigate to a campaign sequence
- 2. Drag the Cancel Subscription object onto your canvas

3. Double-click the Cancel Subscription object to configure it

4. Select at least one subscription to cancel