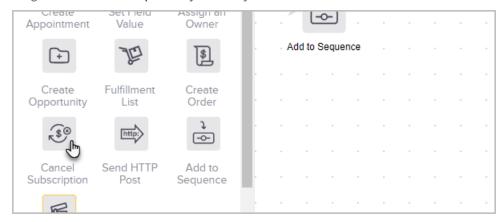

- 1. Navigate to a campaign sequence
- 2. Drag the Cancel Subscription object onto your canvas

3. Double-click the Cancel Subscription object to configure it

4. Select at least one subscription to cancel