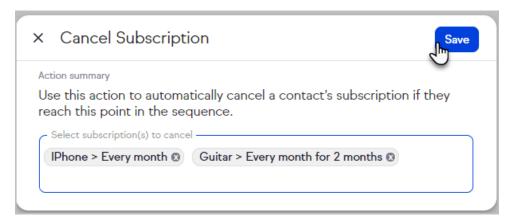

5. Click Save

6. Add additional sequence processes or communications, or return to the campaign canvas and publish your campaign