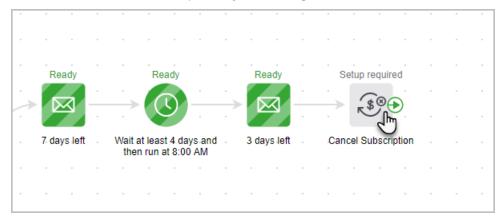

- 1. Navigate to a campaign sequence
- 2. Drag the Cancel Subscription object onto your canvas

3. Double-click the Cancel Subscription object to configure it

4. Select at least one subscription to cancel