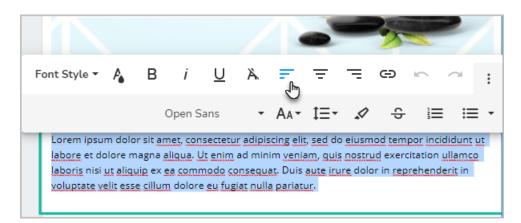

Paragraph options

Click alignment buttons to reorient text or open the more menu to access options for spacing, bulleted, or numbered lists.