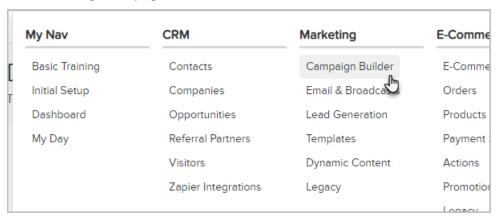

## How to install pre-built campaigns %

1. Go to Marketing > Campaign Builder

2. Click the Find the right campaign button.

- 3. Select the category that best describes your business
- 4. Select the type of automation you want to create
- 5. To download the campaign into your application, click the Install button below the campaign preview/description.