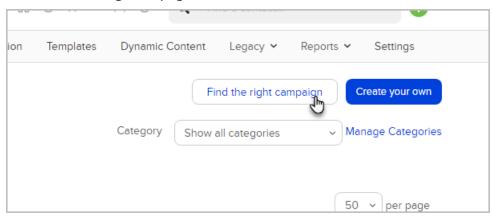

## How to install pre-built campaigns %

1. Go to Marketing > Campaign Builder

2. Click the Find the right campaign button.

- 3. Select the category that best describes your business
- 4. Select the type of automation you want to create
- 5. To download the campaign into your application, click the Install button below the campaign preview/description.

- 6. Select the application to install the campaign to
- 7. Your new campaign is ready to customize. It will appear in the list of campaigns.
- 8. All campaigns will have instructions on what needs to be customized. Just explore the campaign and read the notes for more details.