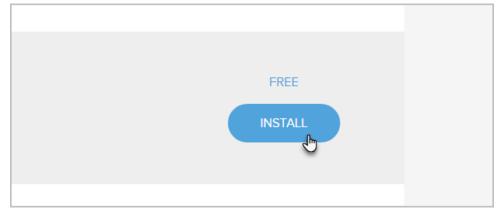

## How to install pre-built campaigns %

1. Go to Marketing > Campaign Builder

2. Click the Find the right campaign button.

- 3. Select the category that best describes your business
- 4. Select the type of automation you want to create
- 5. To download the campaign into your application, click the Install button below the campaign preview/description.