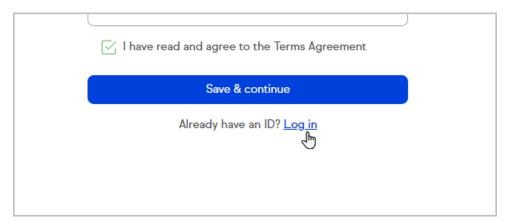

3. If you already have an Keap ID, you can use it on multiple accounts! Instead of filling out the form, just click the Already Have an ID? link at the bottom of the form.