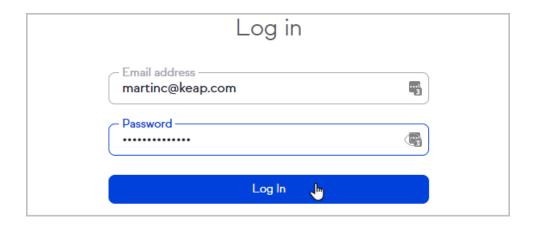

## Sign in to your Keap Account

After setting up your Keap ID, go to here to enter your credentials.