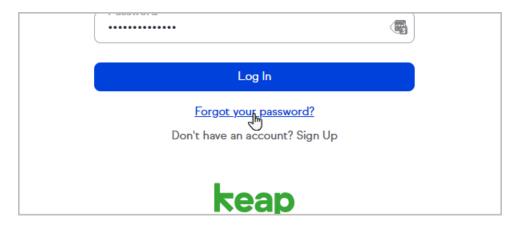

## Forgot Your Password?

If you forget your password, click the Forgot your password? link below the Log In button.