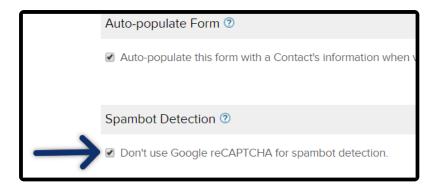

- 1. Go to the campaign that contains the web form that you want to configure
- 2. Double-click the web form goal

3. Click on the Settings tab

4. Check the box, "Don't use Google reCAPTCHA for spambot detection."

Important note! In the near future this feature will no longer be optional and will be enabled for all Max Classic web forms. For now, the "opt-out" box will allow you to select certain web forms to be exempt from this security enhancement so you have some time to make make any necessary process changes.