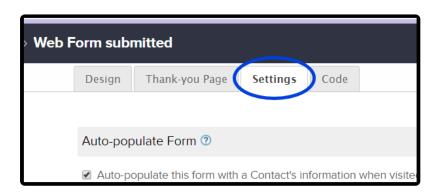

- 1. Go to the campaign that contains the web form that you want to configure
- 2. Double-click the web form goal

3. Click on the Settings tab

4. Check the box, "Don't use Google reCAPTCHA for spambot detection."