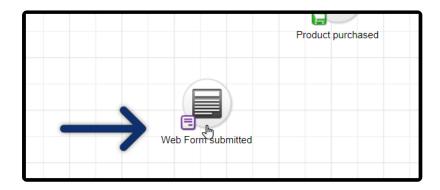

- 1. Go to the campaign that contains the web form that you want to configure
- 2. Double-click the web form goal

3. Click on the Settings tab

4. Check the box, "Don't use Google reCAPTCHA for spambot detection."